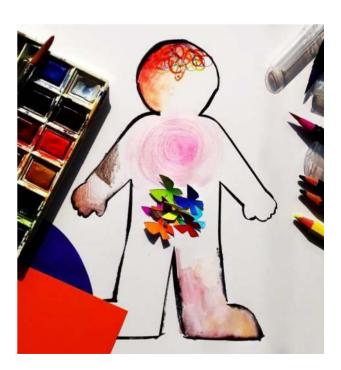

### Step 1 - Body Scan

Close your eyes, feel your toes in your mind and slowly move up your body. Think about what it feels like. What colour can you see, is there a picture in your mind, where are your feelings? Continue up your body and out the top of your head. Pick up the outline.

# Step 2

Fill in the shape.

## Step 3

These images can be discussed between family and you can choose to compare them to a previous/future image the same person has created.