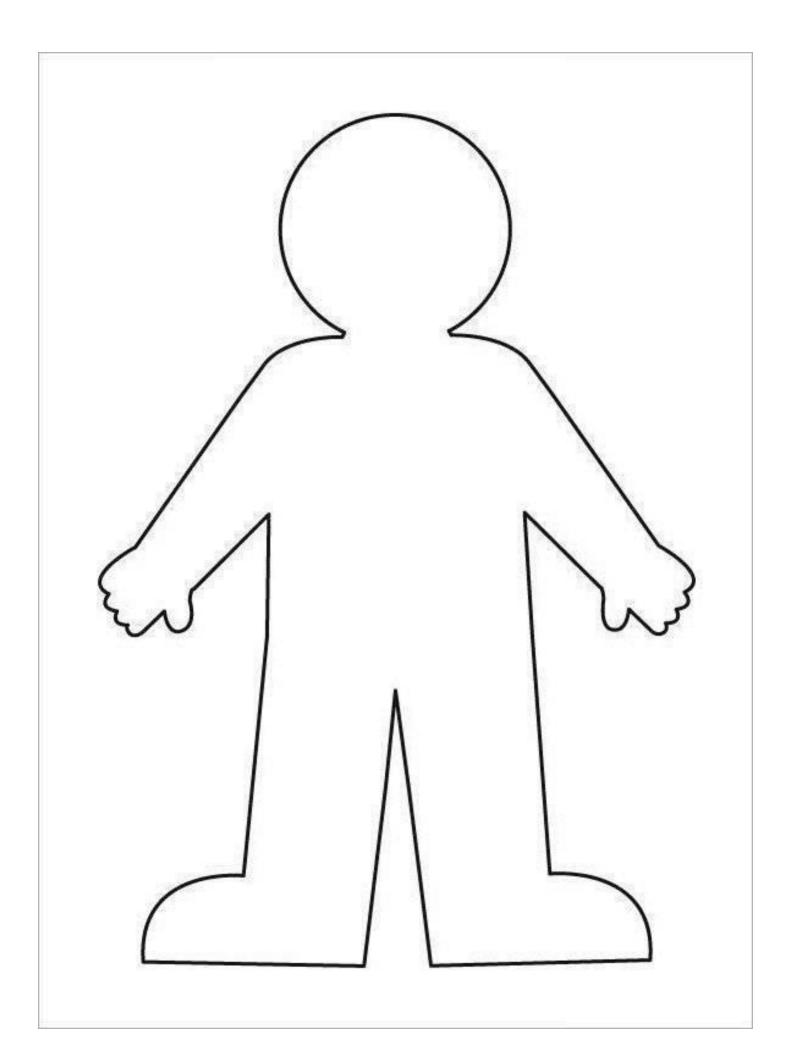

# Things you will need:

Body outline (see image at bottom of this document)
Art materials (pens, pencil, glue, paper, tissue, paint etc...)

### Step 1 - Body Scan

Close your eyes, feel your toes in your mind and slowly move up your body. Think about what it feels like. What colour can you see, is there a picture in your mind, where are your feelings? Continue up your body and out the top of your head. Pick up the outline.

# Step 2

Fill in the shape.